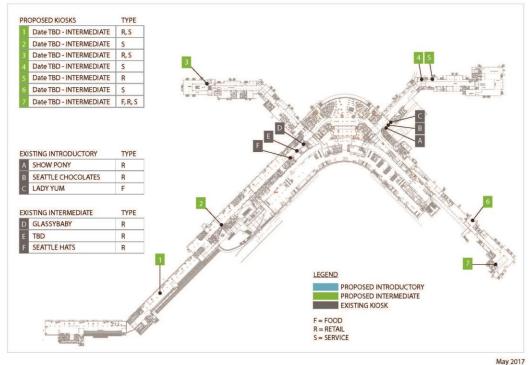

#### ADR Kiosk Program Expansion Map - Main Terminal

Pre-packaged Food, Retail, and Services

Way 2017

#### **Main Terminal Kiosk Locations**

#### South Satellite Kiosk Location