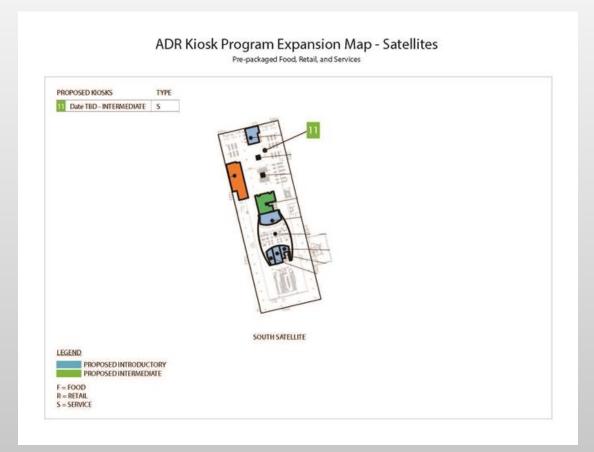

maintenance and storage
  - A lease term of 3-4 years

# Introductory Kiosk



### Intermediate Kiosk



## Kiosk Program Highlights

- Lowers barriers to entry in the ADR Program
- Provides opportunities for small business participation
- Prepares businesses for competing for full-scale retail locations
- Creates opportunities for mentoring and growth within the ADR Program
- Increases retail offerings for the travelling public
- Provides additional non-aeronautical revenue
- Requesting authorization to design and construct infrastructure for eight additional Intermediate Kiosks with an allowance to convert two of these to Introductory Kiosks

#### ADR Kiosk Program Expansion Map - Main Terminal

Pre-packaged Food, Retail, and Services



Way 2017

#### **Main Terminal Kiosk Locations**



#### South Satellite Kiosk Location

# Request for Funding

#### Activity

| Commission design and Construction authorization | 2017 Quarter 3        |
|--------------------------------------------------|-----------------------|
| Design start                                     | 2017 Quarter 4        |
| Construction start                               | 2018 Quarter 2        |
| In-use date                                      | 2018 Quarters 3 and 4 |

| Cost Breakdown | This Request | Total Project |
|----------------|--------------|---------------|
| Design         | \$382,000    | \$382,000     |
| Construction   | \$858,000    | \$858,000     |
| Total          | \$1,240,000  | \$1,240,000   |